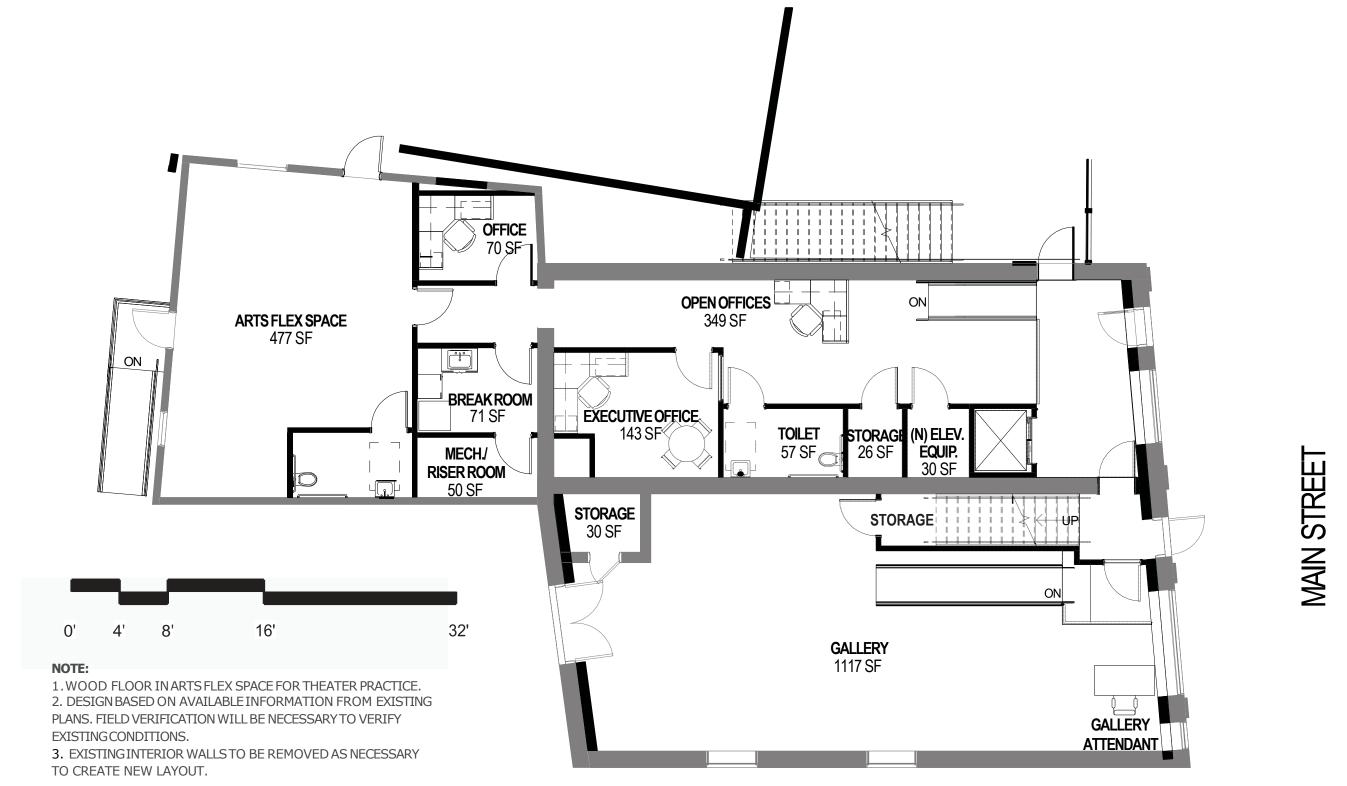

# **CONFIDENCE & EMIGRANT JANE BUILDINGS**

CONFIDENCE & EMIGRANTJANE BUILDINGS - LEVEL 01 GALLERY, OFFICE, AND ARTS FLEX SPACE

# **CONFIDENCE & EMIGRANT JANE BUILDINGS**

MAIN STREET

1. DESIGN BASED ON AVAILABLE INFORMATION FROM EXISTING PLANS. FIELD VERIFICATION WILL BE NECESSARY TO VERIFY EXISTING CONDITIONS.

2. EXISTING INTERIOR WALLS TO BE REMOVED AS NECESSARY TO CREATE NEW LAYOUT.

#### 2. DESCRIPTION: PROPOSED REUSE

a. Proposed uses for each area of the buildings:

Our concept involves both buildings and in order for the concept to work properly, both buildings need to be viewed as one concept:

- The ground floor of Confidence will become the Confidence Gallery, where a rotating exhibition series will celebrate the unique culture of El Dorado County. In addition, the space will house small performances, talks, receptions, play readings, music events and other community activities designed to enliven downtown Placerville.
- The south end of the ground floor of Emigrant Jane will become Arts Council offices.
- The north end of the ground floor of Emigrant Jane will become an Arts Flex Space, available for rehearsals, table reads, film screenings, workshops, and other community use; the Flex Space will have its own entrance and restroom.
- The second floors of both buildings will become artist studio apartments. Residents of these live-work spaces will take shifts as gallery attendants in the Confidence Gallery downstairs.