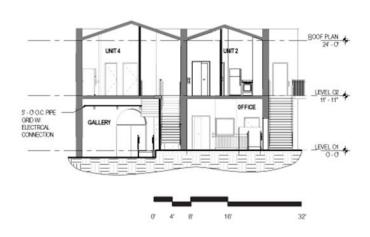

# RESPONSE TO THE CITY OF PLACERVILLE FOR ADAPTIVE REUSE OF OLD CITY HALL

CONFIDENCE & EMIGRANT JANE BUILDINGS



NOTE: 1. DESIGN BASED ON AVAILABLE DIFFORMATION FROM EXISTING PLANS, FIELD VERFICATION WILL BE NECESSARY TO VERFY EXISTING CONDITIONS.

SECTION

ARCH | NEXUS

# EL DORADO ARTS COUNCIL February 26, 2019



February 26, 2019

Cleve Morris
City Manager
City of Placerville
3101 Center Street
Placerville, CA 95667

Dear Mr. Morris,

El Dorado Arts Council is pleased to submit this proposal for the adaptive reuse of the two buildings comprising Old City Hall in Placerville, located at 487 and 489 Main Street, Placerville, California.

In April 2017, El Dorado Arts Council issued a county-wide Cultural Master Plan, aimed at reaching a broad understanding of El Dorado County – its cultural and natural resources, its artists and arts audiences, its geography, history, and agriculture, and its com