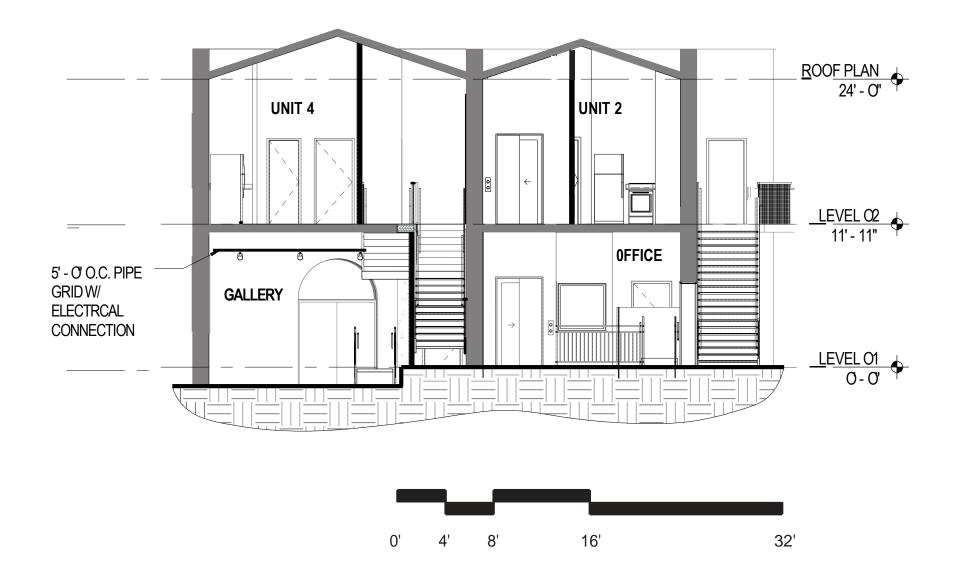

, four residential units for artists will be available. El Dorado Arts Council will manage the units and select the artists; as part of the lease agreement, the artists will serve as gallery attendants in the Confidence Gallery downstairs. The rent from these residential units will be paid directly to the City of Placerville as a building maintenance fund.

# **CONFIDENCE & EMIGRANT JANE BUILDINGS**



CONFIDENCE & EMIGRANTJANE BUILDINGS - LEVEL 01 GALLERY, OFFICE, AND ARTS FLEX SPACE

# **CONFIDENCE & EMIGRANT JANE BUILDINGS**

MAIN STREET

1. DESIGN BASED ON AVAILABLE INFORMATION FROM EXISTING PLANS. FIELD VERIFICATION WILL BE NECESSARY TO VERIFY EXISTING CONDITIONS.

2. EXISTING INTERIOR WALLS TO BE REMOVED AS NECESSARY TO CREATE NEW LAYOUT.

# **CONFIDENCE & EMIGRANT JANE BUILDINGS**



#### NOTE:

1. DESIGN BASED ON AVAILABLE INFORMATION FROM EXISTING PLANS. FIELD VERIFICATION WILL BE NECESSARY TO VERIFY EXISTING CONDITIONS.

# **SECTION**

#### b. Historic character of the buildings:

El Dorado Arts Council began the feasibility study for the Cultural District with Old City Hall in order to ascertain whether the programs required to support the District could be housed in this renovation. An important consideration during this process was the desire to bring these iconic structures back into contemporary use as a vibrant part of the daily lives of people, as good stewards of the buildings.

The historic exterior character of the buildings will remain the same. The concentration of professional services to date, provided by Architectural Nexus in Sacramento, has been o