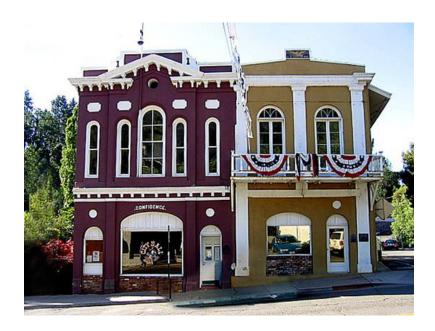

# EL DORADO ARTS COUNCIL February 26, 2019

February 26, 2019

Cleve Morris
City Manager
City of Placerville
3101 Center Street
Placerville, CA 95667

Dear Mr. Morris,

El Dorado Arts Council is pleased to submit this proposal for the adaptive reuse of the two buildings comprising Old City Hall in Placerville, located at 487 and 489 Main Street, Placerville, California.

#### b. Historic character of the buildings:

El Dorado Arts Council began the feasibility study for the Cultural District with Old City Hall in order to ascertain whether the programs required to support the District could be housed in this renovation. An important consideration during this process was the desire to bring these iconic structures back into contemporary use as a vibrant part of the daily lives of people, as good stewards of the buildings.

The historic exterior character of the buildings will remain the same. The concentration of professional services to date, provided by Architectural Nexus in Sacramento, has been on reviewing the condition of the buildings, the program requirements, and the funds required to bring them up to code.